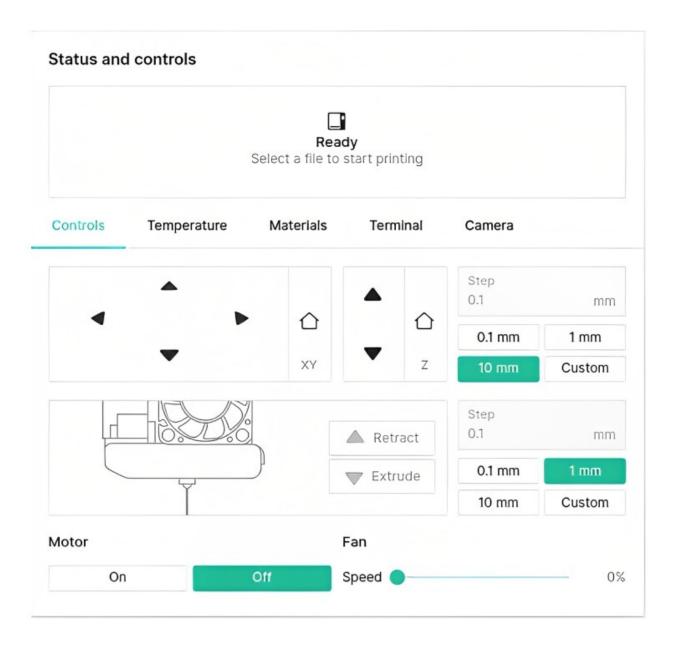

#### Step 1 — Controls

| Controls | Temperature | Materials | Terminal (      | Camera |             |        |             |             |        |
|----------|-------------|-----------|-----------------|--------|-------------|--------|-------------|-------------|--------|
|          |             | •         |                 |        |             |        |             | Step<br>0.1 | mm     |
|          |             | •         | •               |        | $\triangle$ |        | $\triangle$ | 0.1 mm      | 1 mm   |
|          |             | •         |                 |        | XY          | •      | Z           | 10 mm       | Custom |
|          |             |           | 151             |        |             |        |             | Step        |        |
|          |             |           | Di              |        |             | Ret    | act         | 0.1         | mm     |
|          |             |           | ,] <sup>1</sup> |        |             | 👿 Extr | ude         | 0.1 mm      | 1 mm   |
|          |             |           |                 |        |             |        |             | 10 mm       | Custom |
| Motor    |             |           |                 | Fan    |             |        |             |             |        |
|          | On          |           | Off             | Speed  |             |        |             |             |        |

- Move the print head along the XY axes using the four central arrows
- Move the bed along the Z axis using the two arrows on the right
- Filament can be extruded and retracted through the printhead.
  - Preheat nozzle before extruding.
- Turn the motor on or off
- Adjust the fan speed using the slider