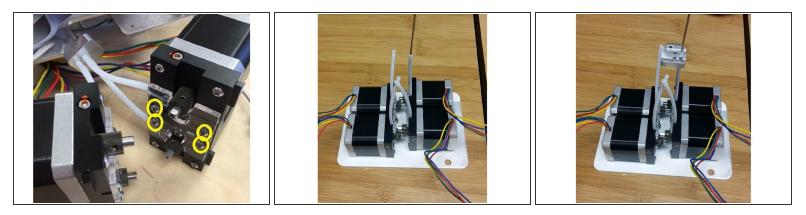

## Step 3 — Replace Tubes

• Pull out and isolate the drive sets as you will want to work with them one at a time. Take off the acrylic drive plate on one set by removing the highlighted fasteners for each pair.

↑ ONLY UNSCREW THE BOLTS INDICATED! Unscrewing other bolts will ruin calibration.

- Once the plate is removed, you'll be able to replace the Teflon tubes. Once replaced, re-install the acrylic plate to the drive set.
- Place the drive sets back on the front plate to hold them in place. With the Teflon tubing pointing up, you'll need some assistance to replace the merger as there is a risk of kinking or deforming.
  We use a metal pole to help keep the Teflon tubing straight while we replace the merger piece.
- Once all four tubes are placed into their respective spots in the merger, reassemble your Palette+ by reversing steps 1-5.