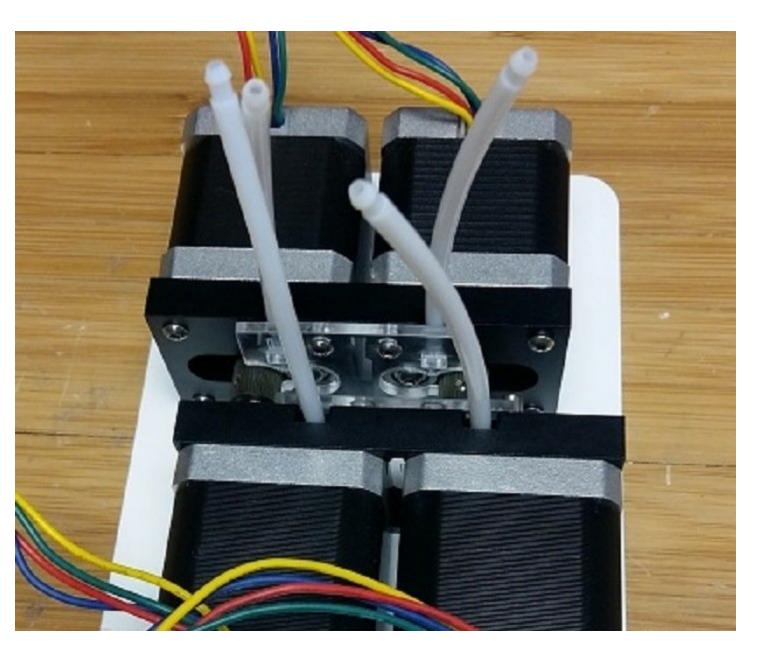

## Step 3 — Replace Tubes

• Pull out and isolate the drive sets as you will want to work with them one at a time. Take off the acrylic drive plate on one set by removing the highlighted fasteners for each pair.

↑ ONLY UNSCREW THE BOLTS INDICATED! Unscrewing other bolts will ruin calibration.

- Once the plate is removed, you'll be able to replace the Teflon tubes. Once replaced, re-install the acrylic plate to the drive set.
- Place the drive sets back on the front plate to hold them in place. With the Teflon tubing pointing up, you'll need some assistance to replace the merger as there is a risk of kinking or deforming.
  We use a metal pole to help keep the Teflon tubing straight while we replace the merger piece.
- Once all four tubes are placed into their respective spots in the merger, reassemble your Palette+ by reversing steps 1-5.