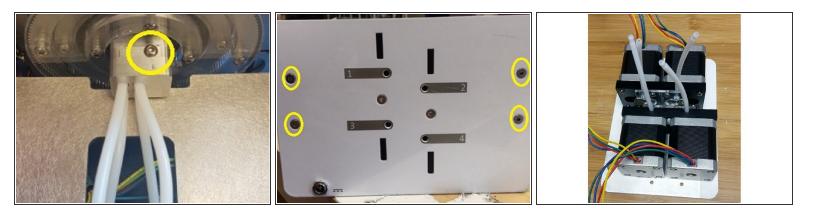

## Step 2 — Free Tubes

- Once the screws are removed the screen is still connected to Palette, so carefully place this piece to the side and you'll have a clear path to the merger. Next, remove the one screw which attaches the merger to the cutter.
- Loosen the front plate of your Palette by removing the 4 screws and carefully removing the plate with the drives attached.
- Once the front plate is loose, place the front plate face down so that the merger tubes are pointing up. Carefully remove the merger from all 4 tubes.

## Step 3 — Replace Tubes

• Pull out and isolate the drive sets as you will want to work with them one at a time. Take off the acrylic drive plate on one set by removing the highlighted fasteners for each pair.