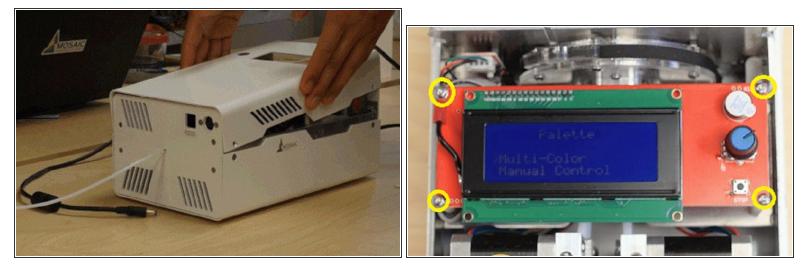

## Step 1 — Access Tubes

- To begin, make sure Palette is not plugged into a computer or its power supply.
- Remove Palette's top. Use the 2.0 mm hex key (the smaller of the two hex keys in your Tool Kit) to remove the four bolts holding on Palette's top and remove.
- Next, detach the screen by removing the 4 screws using the same 2.0 mm hex key.

## Step 2 — Free Tubes

- Once the screws are removed the screen is still connected to Palette, so carefully place this piece to the side and you'll have a clear path to the merger. Next, remove the one screw which attaches the merger to the cutter.
- Loosen the front plate of your Palette by removing the 4 screws and carefully removing the plate with the drives attached.
- Once the front plate is loose, place the front plate face down so that the merger tubes are pointing up. Carefully remove the merger from all 4 tubes.